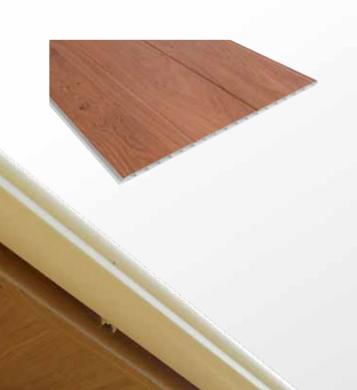

### **SOFFITS**

Belriv Tradi fascia in cork oak finish have a 7 mm thickness. Fascia have to be nailed on a wood board (existing fascia or new board). The wide range of heights allows to adapt to every type of eave.

#### **Characteristics :**

- Fascia thicknesses 7 mm.
- Overlap 35 mm.
- Fascia heights available : 17,5 cm, 20 cm, 22,5 cm.
- PVC fascias are high density to ensure extreme rigidity for secure fastening to guttering.

### **CELLULAR SOFFIT**

eave. Lenght : 4 m