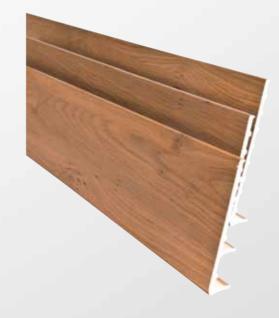

### **SOFFITS**

Belriv Tradi fascia in cork oak finish have a 7 mm thickness. Fascia have to be nailed on a wood board (existing fascia or new board). The wide range of heights allows to adapt to every type of eave.

#### **Characteristics :**

- Fascia thicknesses 7 mm.
- Overlap 35 mm.
- Fascia heights available : 17,5 cm, 20 cm, 22,5 cm.
- PVC fascias are high density to ensure extreme rigidity for secure fastening to guttering.

# **TECHNICAL CHARACTERISTICS**

Special "teardrop" design

Back embossement to ventilate wood counterfascia

Cork oak finish

Modern design soffit with clip implementation. The large 10 mm strip is perfored in order to fix the soffit in case of large