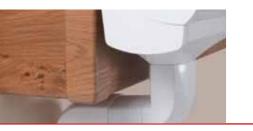

# **TECHNICAL CHARACTERISTICS**

Special "teardrop" design

Back embossement to ventilate wood counterfascia

Cork oak finish

Modern design soffit with clip implementation. The large 10 mm strip is perfored in order to fix the soffit in case of large