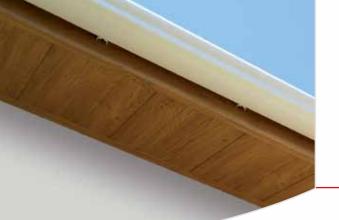

# Tradition and modernity.

Belriv Tradi range is available in «cork oak» finish. This solution has the warm and natural aspect of the wood combined with the strenghts of synthetic materials.

So integration to your house architecture can fit with aesthetism, easy implementation and durability.

### **SOFFITS**

Belriv Tradi fascia in cork oak finish have a 7 mm thickness. Fascia have to be nailed on a wood board (existing fascia or new board). The wide range of heights allows to adapt to every type of eave.

## THE NICOLL EXTRA

Cork oak finish finish by Nicoll guarantees the same aspect and colours between fascia, soffit and accessories (junctions, corners...). Belriv Tradi cork oak finish range allows harmonious eaves and an excellent colours fastness over time.