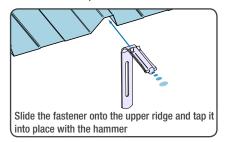

#### INSTALLATION OF BRACKETS ON METAL ROOF

Steel panel with a thickness of 0.63 to 0.75 mm and a pitch of 10° to 45°

Corrosion-resistant coating of steel panel maintained. even with use of self-drilling screws in snow-prone areas