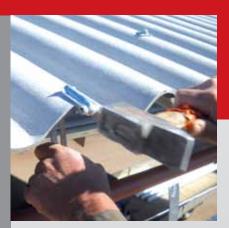

## Building

Nicoll's new metal gutter brackets fasten directly to the roof.

#### INSTALLATION OF BRACKETS ON METAL ROOF

Steel panel with a thickness of 0.63 to 0.75 mm and a pitch of 10° to 45°

Corrosion-resistant coating of steel panel maintained. even with use of self-drilling screws in snow-prone areas