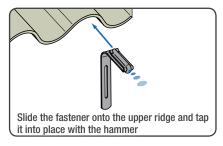

#### INSTALLATION OF BRACKETS ON METAL ROOF

Steel panel with a thickness of 0.63 to 0.75 mm and a pitch of 10° to 45°

Corrosion-resistant coating of steel panel maintained. even with use of self-drilling screws in snow-prone areas