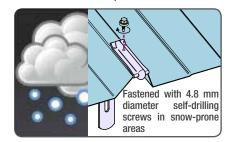

#### INSTALLATION OF BRACKETS ON METAL ROOF

Steel panel with a thickness of 0.63 to 0.75 mm and a pitch of 10° to 45°

Corrosion-resistant coating of steel panel maintained. even with use of self-drilling screws in snow-prone areas