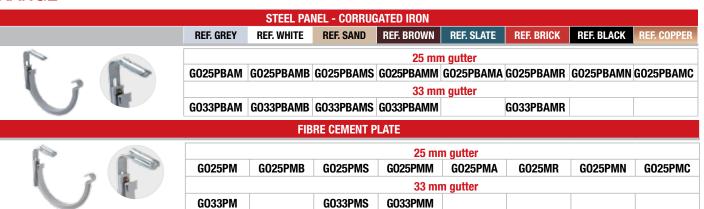

#### **RANGE**

Head office and factories: 37, rue Pierre et Marie Curie - BP 10966 - 49309 CHOLET Cedex // Tel. 02 41 63 73 83 - FAX 02 41 63 73 57 - www.nicoll.fr Email: info@nicoll.fr // Technical information: tech-com.nicoll@aliaxis.com // PLC (SAS) with a working capital of 7 683 431 euros - 060 200 128 RCS Angers