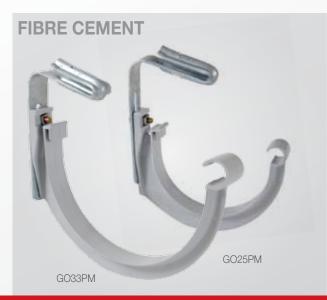

#### INSTALLATION OF BRACKETS ON FIBRE CEMENT ROOF

Fibre cement with a thickness of 6 to 6.5 mm and a pitch of 10° to 45°

#### 2 models for metal and fibre cement roofs

- 2 times more pull-out resistance than previous brackets
- Hole for fastening with screw in snow-prone areas
- 25 x 2.5 mm strip made from new highly resistant flexible material
- New preformed 15° angle for less manual adjustment
- Steel is hot dip galvanised after manufacture