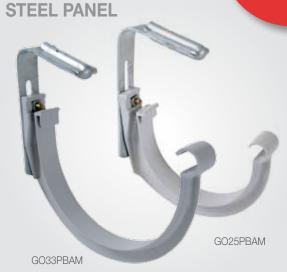

#### INSTALLATION OF BRACKETS ON METAL ROOF

Steel panel with a thickness of 0.63 to 0.75 mm and a pitch of 10° to 45°

Corrosion-resistant coating of steel panel maintained. even with use of self-drilling screws in snow-prone areas

#### 2 models for metal and fibre cement roofs

- 2 times more pull-out resistance than previous brackets
- Hole for fastening with screw in snow-prone areas
- 25 x 2.5 mm strip made from new highly resistant flexible material
- New preformed 15° angle for less manual adjustment
- Steel is hot dip galvanised after manufacture