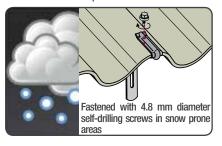

#### 2 models for metal and fibre cement roofs

- 2 times more pull-out resistance than previous brackets
- Hole for fastening with screw in snow-prone areas
- 25 x 2.5 mm strip made from new highly resistant flexible material
- New preformed 15° angle for less manual adjustment
- Steel is hot dip galvanised after manufacture

#### INSTALLATION OF BRACKETS ON METAL ROOF

Steel panel with a thickness of 0.63 to 0.75 mm and a pitch of 10° to 45°

Corrosion-resistant coating of steel panel maintained. even with use of self-drilling screws in snow-prone areas