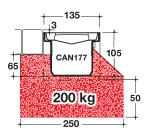

# Installation instructions for a load of 1,5 T per wheel

The concrete bed and the concreting have to be realised according to the above shown sketches. In case of important slope or for a load exceeding 1,5 tons, concrete till the lowest point of the edge of the channel.

Various possibilities of connections with angles at 90° can easily be made (the red part has to be fit last).

Dig a trench with adapted measurements (10 cm around the channels). Realise the concrete bedding according to the required depth.