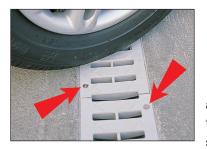

#### Locking system for grating

Set of 10 stainless steel screws and 10 brass inserts.

|                                 | For channel | REF.    |
|---------------------------------|-------------|---------|
| Fastening for grids GR77, GRL77 | 130         | FIXCAN  |
| Fastening for grids GRL88       | 200         | FIXCAN2 |

If needed, cut the last element of the channel to adapt to the required length.

Install the U-PVC gratings. You can also screw them if you wish with special screws.

Knock the channel in with a hammer to get a good support with the concrete foundation.