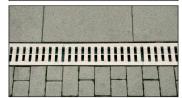

# Channel drainage system with PVC grating CONNECTO

Widths 130 - 200 mm Lengths 1 m - 0,50 m

- Aesthetic
- Light
- Self-supporting for light vehicule

ICON06GB

# Connecto range 130 and 200 mm width

PVC shallow channel - Length 0,50 m. Channel section of 0,50 meter made of PVC with male/female jointing system. This channel has to be glued to ensure the waterproofness of the system. Its low height of just 6 cm enables its integration to slabs limited by their thickness. The end cap/outlet made of PVC fits to each section of the channel, even if the channel was cut to another length. This outlet fits also to the preformed knockouts located on the sides of the channel to enable the realisation of corners and transverse connections. Possibility of vertical outlet to increase the drainage capacity of the channel. Ideal for balconies, terraces, swimming pool surroundings, wet premises, showers, etc...