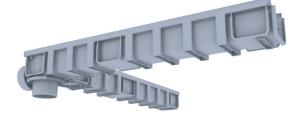

# A reliable system.

All channel sections to can be easily and safely combined to each other thanks to a male/female interlocking system located at the extremities and on both sides of the channel's body. This makes the installation easier and improves its waterproofness.