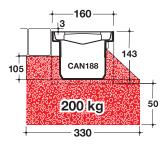

# Installation instructions for a load of 1,5 T per wheel

The concrete bed and the concreting have to be realised according to the above shown sketches. In case of important slope or for a load exceeding 1,5 tons, concrete till the lowest point of the edge of the channel.

Various possibilities of connections with angles at 90° can easily be made (the red part has to be fit last).

Dig a trench with adapted measurements (10 cm around the channels). Realise the concrete bedding according to the required depth.