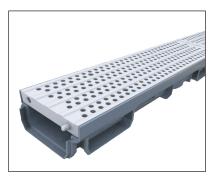

# A reliable system.

All channel sections to can be easily and safely combined to each other thanks to a male/female interlocking system located at the extremities and on both sides of the channel's body. This makes the installation easier and improves its waterproofness.

Longitudinal fastening of the gratings thanks to special pins. Secured positioning of the gratings on the channels.

Safety The U-PVC GR77, GRL77 and GRL88 can be fastened to the channel thanks to brass inserts and stainless steel screws.

### **Durable gratings.**

U-PVC gratings are not susceptible to UV degradation and colours are not affected by direct sunlight. They are resistant to most chemical agents.

Aesthetically pleasing, 4 colours are available.