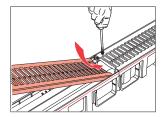

If needed, cut the last element of the channel to adapt to the required length.

Install the U-PVC gratings. You can also screw them if you wish with special screws.

Knock the channel in with a hammer to get a good support with the concrete foundation.