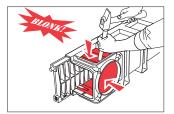

Determine the outlet unit to be used and its position in order to ensure the connection to the rainwater pipe works.

Hammer the desired outlet in and put into position the required outlet/stop end fitting.

For the CAB773 channel, hammer the lateral outlet by the internal side and drill the vertical outlet.

The sections of the channels which fit to each other thanks to male/female interlocking system have to be laid on the concrete bedding.