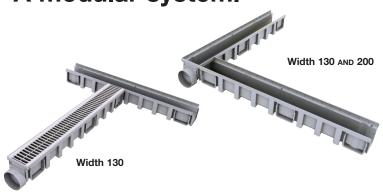

# Connecto range 130 and 200 mm width

## A modular system.

POSSIBILITY TO USE LATERAL OR VERTICAL OUTLET EACH METER.

# Realisation on building site of various cases of installations with 3 items only:

- channel
- end cap / end outlet
- vertical outlet.