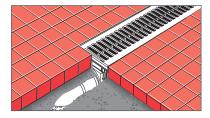

Connect the first channel section to the rainwater pipe work.

Realise concrete haunchings as described above.

Fill in and make the finishing with paving blocks for instance. The ground level should be 3 mm above the grating one.