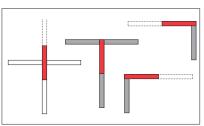

Various possibilities of connections with angles at 90° can easily be made (the red part has to be fit last).

Dig a trench with adapted measurements (10 cm around the channels). Realise the concrete bedding according to the required depth.