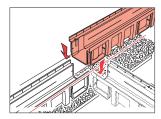

Various possibilities of connections with angles at 90° can easily be made (the red part has to be fit last).

Dig a trench with adapted measurements (10 cm around the channels). Realise the concrete bedding according to the required depth.

For the CAB773 channel, hammer the lateral outlet by the internal side and drill the vertical outlet.

The sections of the channels which fit to each other thanks to male/female interlocking system have to be laid on the concrete bedding.