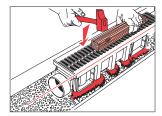

# Installation instructions for a load of 1,5 T per wheel

The concrete bed and the concreting have to be realised according to the above shown sketches. In case of important slope or for a load exceeding 1,5 tons, concrete till the lowest point of the edge of the channel.

Connect the first channel section to the rainwater pipe work.

Realise concrete haunchings as described above.

Fill in and make the finishing with paving blocks for instance. The ground level should be 3 mm above the grating one.