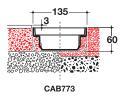

PVC shallow channel - Length 0,50 m. Channel section of 0,50 meter made of PVC with male/female jointing system. This channel has to be glued to ensure the waterproofness of the system. Its low height of just 6 cm enables its integration to slabs limited by their thickness. The end cap/outlet made of PVC fits to each section of the channel, even if the channel was cut to another length. This outlet fits also to the preformed knockouts located on the sides of the channel to enable the realisation of corners and transverse connections. Possibility of vertical outlet to increase the drainage capacity of the channel. Ideal for balconies, terraces, swimming pool surroundings, wet premises, showers, etc...

# Installation instructions for a load of 1,5 T per wheel

The concrete bed and the concreting have to be realised according to the above shown sketches. In case of important slope or for a load exceeding 1,5 tons, concrete till the lowest point of the edge of the channel.

For the CAB773 channel, hammer the lateral outlet by the internal side and drill the vertical outlet.

The sections of the channels which fit to each other thanks to male/female interlocking system have to be laid on the concrete bedding.