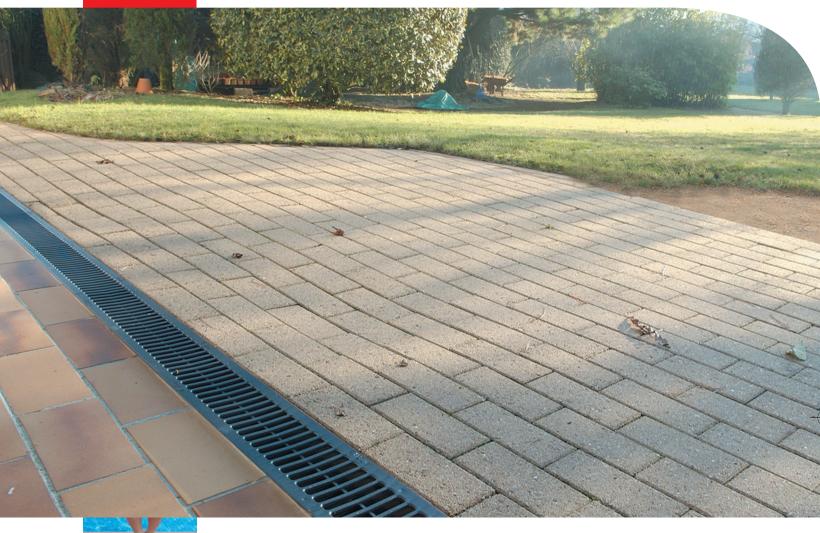

PVC shallow channel - Length 0,50 m. Channel section of 0,50 meter made of PVC with male/female jointing system. This channel has to be glued to ensure the waterproofness of the system. Its low height of just 6 cm enables its integration to slabs limited by their thickness. The end cap/outlet made of PVC fits to each section of the channel, even if the channel was cut to another length. This outlet fits also to the preformed knockouts located on the sides of the channel to enable the realisation of corners and transverse connections. Possibility of vertical outlet to increase the drainage capacity of the channel. Ideal for balconies, terraces, swimming pool surroundings, wet premises, showers, etc...