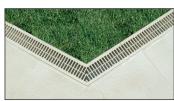

PVC shallow channel - Length 0,50 m. Channel section of 0,50 meter made of PVC with male/female jointing system. This channel has to be glued to ensure the waterproofness of the system. Its low height of just 6 cm enables its integration to slabs limited by their thickness. The end cap/outlet made of PVC fits to each section of the channel, even if the channel was cut to another length. This outlet fits also to the preformed knockouts located on the sides of the channel to enable the realisation of corners and transverse connections. Possibility of vertical outlet to increase the drainage capacity of the channel. Ideal for balconies, terraces, swimming pool surroundings, wet premises, showers, etc...