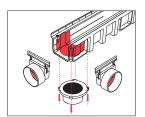

## A modular system.

POSSIBILITY TO USE LATERAL OR VERTICAL OUTLET EACH METER.

# Realisation on building site of various cases of installations with 3 items only:

- channel
- end cap / end outlet
- vertical outlet.

Determine the outlet unit to be used and its position in order to ensure the connection to the rainwater pipe works.

Hammer the desired outlet in and put into position the required outlet/stop end fitting.