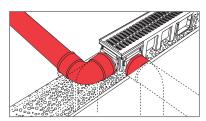

Various possibilities of connections with angles at 90° can easily be made (the red part has to be fit last).

Dig a trench with adapted measurements (10 cm around the channels). Realise the concrete bedding according to the required depth.

Determine the outlet unit to be used and its position in order to ensure the connection to the rainwater pipe works.

Hammer the desired outlet in and put into position the required outlet/stop end fitting.