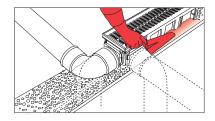

Various possibilities of connections with angles at 90° can easily be made (the red part has to be fit last).

Dig a trench with adapted measurements (10 cm around the channels). Realise the concrete bedding according to the required depth.

Determine the outlet unit to be used and its position in order to ensure the connection to the rainwater pipe works.

Hammer the desired outlet in and put into position the required outlet/stop end fitting.