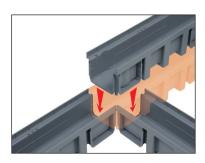

Various possibilities of connections with angles at 90° can easily be made (the red part has to be fit last).

Dig a trench with adapted measurements (10 cm around the channels). Realise the concrete bedding according to the required depth.