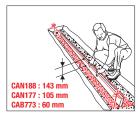

| Connecto range | - 130 mm width                                                                                                                    |            | REF.    | PACK.  |  |
|----------------|-----------------------------------------------------------------------------------------------------------------------------------|------------|---------|--------|--|
|                | Polypropylene channel body 1 m. length                                                                                            |            | CAN177  | 6      |  |
|                | PVC end caps / end or lateral outlet                                                                                              |            |         |        |  |
|                | Ø 100                                                                                                                             |            | NAT177  | 10     |  |
|                | Ø 110                                                                                                                             |            | NAV177  | 10     |  |
|                | PVC shallow channel 0,50 m. length                                                                                                |            | CAB773  | 10     |  |
|                | <b>PVC shallow channel 0,50 m. length</b> with integrated gully for shower                                                        |            | CABS773 | 4      |  |
|                | PVC end cap / end or lateral outlet                                                                                               |            | NAH773  | 10     |  |
|                | PVC reinforced grating 0,50 m. length                                                                                             | LIGHT GREY | GR77    | 10     |  |
|                | resistance up to 3 T per inflated wheel*                                                                                          |            | GR77S   |        |  |
|                |                                                                                                                                   | SAND       | un//3   | 10     |  |
|                | PVC grating for light vehicule 0,50 m. length with high absorption capacity resistance up to 1,5 T per inflated wheel*  DARK GREY | LIGHT GREY | GRL77   | 10     |  |
|                |                                                                                                                                   | SAND       | GRL77S  | 10     |  |
|                |                                                                                                                                   | DARK GREY  | GRL77K  | 10     |  |
|                |                                                                                                                                   |            |         |        |  |
|                | PVC pedestrian grating                                                                                                            | LIGHT GREY | GR77P   | 10     |  |
|                | grating for swimming pool SAND                                                                                                    | SAND       | GR77PS  | 10     |  |
|                |                                                                                                                                   | WHITE      | GR77PB  | 10     |  |
| Connecto range | - 200 mm width                                                                                                                    |            | REF.    | PACK.  |  |
| Connecte range | 200 mm Width                                                                                                                      |            | ILLI.   | I AUN. |  |
|                | Polypropylene channel body 1 m. length                                                                                            |            | CAN188  | 4      |  |
|                | PVC end caps / end or lateral outlet                                                                                              |            |         |        |  |
|                | Ø 100                                                                                                                             |            | NAT188  | 10     |  |
|                | Ø 110                                                                                                                             |            | NAV188  | 10     |  |
|                | Ø 125                                                                                                                             |            | NAX188  | 10     |  |
|                | PVC grating for light vehicule 0,50 m. length                                                                                     |            |         |        |  |
|                | with high absorption capacity                                                                                                     | LIGHT GREY | GRL88   | 10     |  |
|                | resistance up to 1,5 ⊤ per inflated wheel*                                                                                        | SAND       | GRL88S  | 10     |  |
|                | DIA                                                                                                                               |            |         |        |  |
|                | PVC cover 0,50 m. length resistance up to 1,5 ⊤ per inflated wheel*                                                               | LIGHT GREY | TR88    | 10     |  |