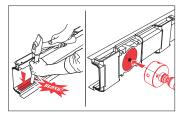

Longitudinal fastening of the gratings thanks to special pins. Secured positioning of the gratings on the channels.

Safety The U-PVC GR77, GRL77 and GRL88 can be fastened to the channel thanks to brass inserts and stainless steel screws.

#### Locking system for grating

Set of 10 stainless steel screws and 10 brass inserts.

|                                 | For channel | REF.    |
|---------------------------------|-------------|---------|
| Fastening for grids GR77, GRL77 | 130         | FIXCAN  |
| Fastening for grids GRL88       | 200         | FIXCAN2 |

If needed, cut the last element of the channel to adapt to the required length.

Install the U-PVC gratings. You can also screw them if you wish with special screws.

Knock the channel in with a hammer to get a good support with the concrete foundation.