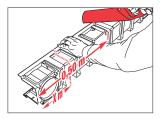

# Channel drainage system with PVC grating CONNECTO

Widths 130 - 200 mm Lengths 1 m - 0,50 m

- Aesthetic
- Light
- Self-supporting for light vehicule

ICON06GB

# Connecto range 130 and 200 mm width

## A modular system.

POSSIBILITY TO USE LATERAL OR VERTICAL OUTLET EACH METER.