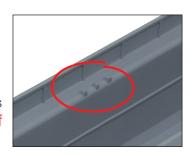

For the CAB773 channel, hammer the lateral outlet by the internal side and drill the vertical outlet.

The sections of the channels which fit to each other thanks to male/female interlocking system have to be laid on the concrete bedding.