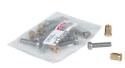

#### Locking system for grating

Set of 10 stainless steel screws and 10 brass inserts.

|                                 | For channel | REF.    |
|---------------------------------|-------------|---------|
| Fastening for grids GR77, GRL77 | 130         | FIXCAN  |
| Fastening for grids GRL88       | 200         | FIXCAN2 |