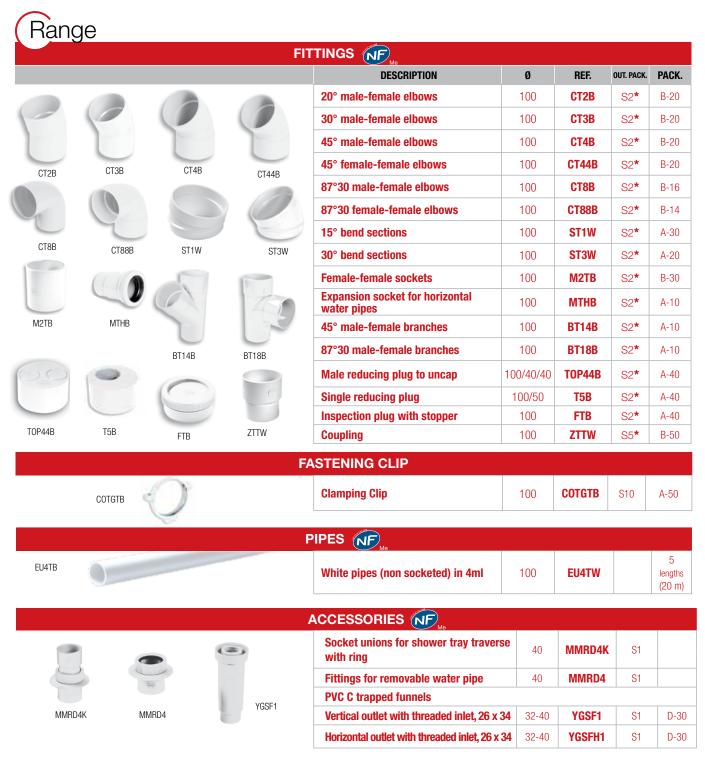

## White ø100 drainage fittings and accessories

Sanitary

**Nicoll** has expanded its range of drainage fittings with an innovative new range of white Ø100 drainage fittings and accessories:

## White ø100 drainage fittings and accessories

Nicoll offers the widest range of fittings on the market. The latest addition is our range of white Ø100 fittings and accessories. Made from high-quality PVC, this new range of white fittings is easy to install in any circumstances. You can now use white fittings in all of your projects, such as surface-mounted sanitary networks for housing, public buildings (schools, sports facilities, offices), prefabricated structures and even cold stores.