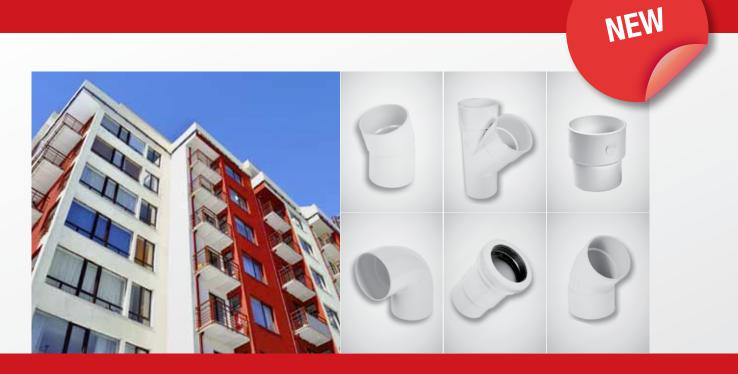

## White ø100 drainage fittings and accessories

Sanitary

**Nicoll** has expanded its range of drainage fittings with an innovative new range of white Ø100 drainage fittings and accessories:

## White ø100 drainage fittings and accessories

Nicoll offers the widest range of fittings on the market. The latest addition is our range of white Ø100 fittings and accessories. Made from high-quality PVC, this new range of white fittings is easy to install in any circumstances. You can now use white fittings in all of your projects, such as surface-mounted sanitary networks for housing, public buildings (schools, sports facilities, offices), prefabricated structures and even cold stores.